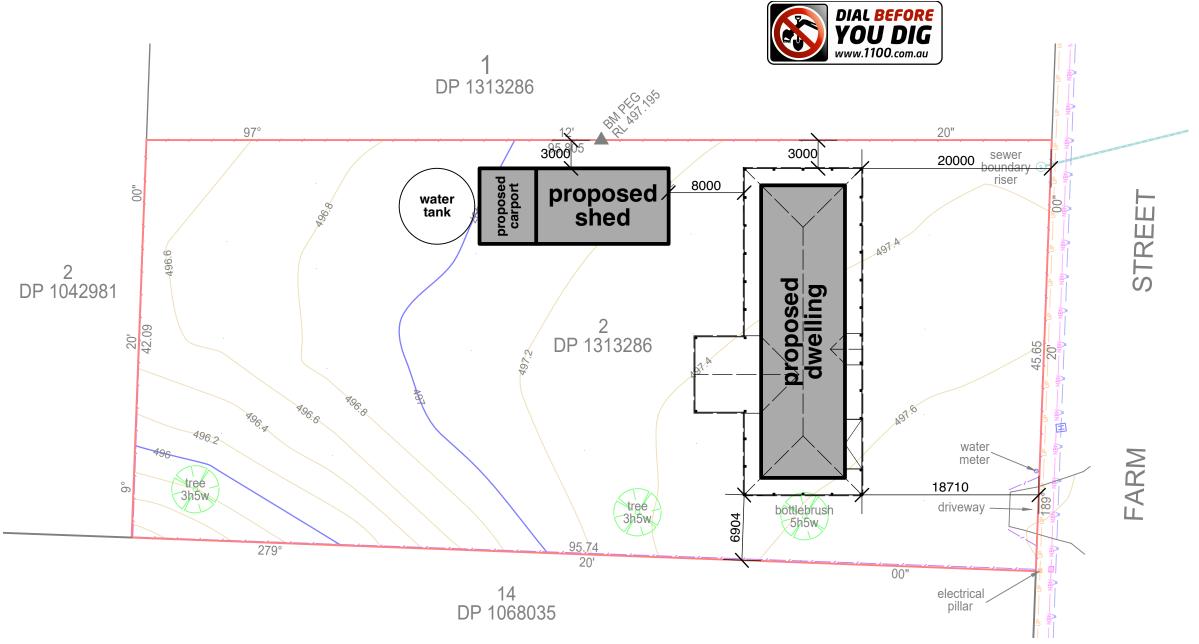

| GENERAL NOTES                                                                                                                                                                                                                                                                                                                           | AREAS                |           |
|-----------------------------------------------------------------------------------------------------------------------------------------------------------------------------------------------------------------------------------------------------------------------------------------------------------------------------------------|----------------------|-----------|
| GENERAL NOTES                                                                                                                                                                                                                                                                                                                           | AIIEAG               |           |
| SANITARY DRAINAGE TO BE CONNECTED TO THE SEWER MAIN TO COUNCIL REQUIREMENTS.                                                                                                                                                                                                                                                            | SITE AREA            | 4200 sq.m |
| ALL TIMBER FRAMING SHALL COMPLY WITH THE NCC,<br>ALTERNATIVE STRUCTURAL FRAMING SHALL BE TO                                                                                                                                                                                                                                             | FLOOR AREA           | 275 sq.m  |
| STRUCTURAL ENGINEER'S DETAILS AND CERTIFICATION.                                                                                                                                                                                                                                                                                        | TERRACE AREA         | 56 sq.m   |
| REFER TO ENGINEER'S DRAWINGS FOR STRUCTURAL                                                                                                                                                                                                                                                                                             | VERANDAH AREA        | 142 sq.m  |
| DETAILS.                                                                                                                                                                                                                                                                                                                                | DETACHED GARAGE AREA | 160 sq.m  |
| CONTOURS INDICATED ARE EXISTING.                                                                                                                                                                                                                                                                                                        |                      |           |
| THE BUILDING WORKS SHALL BE CONSTRUCTED IN ACCORDANCE WITH THE REGULATIONS AND IN PARTICULAR THE PERFORMANCE REQUIREMENTS REFERRED TO IN THE NCC, HOUSING PROVISIONS, VOLUME 2, AND ANY CONDITIONS IMPOSED BY THE RELEVANT DEVELOPMENT CONSENT OR COMPLYING DEVELOPMENT CERTIFICATE, AND COMMITMENTS OUTLINED IN THE BASIX CERTIFICATE. |                      |           |

## **LEGEND** 122 major contour minor contour underground powerlines telecommunications sewer main 王 hydrant telstra lid

## site PLAN

All dimensions and floor areas are to be verified by the Builder prior to the commencement of any building work. any discrepancies are to be brought to the attention of the designe

Levels shown are approximate unless accompanied by reduced levels. Figured dimensions must be taken in preference to scaling. All boundary clearances must be verified by the surveyor prior to the com-

Where engineering drawings are required such must take preference to this drawing.

All services to be located and verified by the Builder with relevant authorities before any building work commences.

| ny | Issue | Date       | Revision / Submission              |
|----|-------|------------|------------------------------------|
|    | Α     | 29/04/2025 | Issued for Development Application |
|    |       |            |                                    |
|    |       |            |                                    |
| g  |       |            |                                    |
|    |       |            |                                    |

PROPOSED DWELLING AT LOT 2, DP 1313286 117 FARM STREET, BOOROWA NSW 2586 **FOR MR BAIRD** 

| Jotree⊎type □rawn<br>2#dight/spread MS | Sheet No      |
|----------------------------------------|---------------|
| Scale Paper Size  1:400 A3 Sheet       | 02            |
| Date                                   | No. of Sheets |
| 29 April 2025                          | 08            |
| Drawing Title Site Plan                | Issue<br>A    |